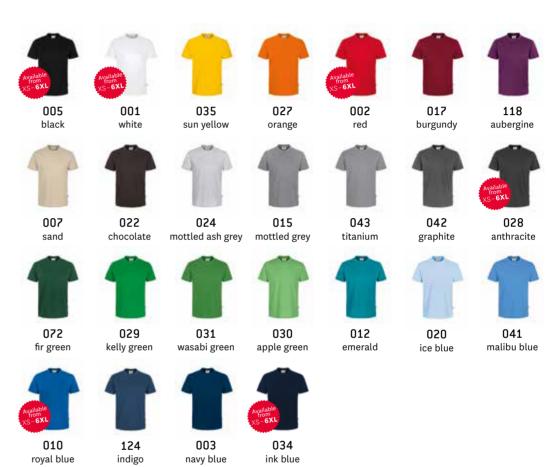

## NO. 292 CLASSIC T-SHIRT

Selected colors up to 6XL available

Classic T-shirt with a round neckline, LYCRA® reinforced cuffs and neck tape. Made of fine, medium-weight single jersey made of long-fibre, combed and ring-spun cotton. Woven HAKRO neck label made of high-quality warp