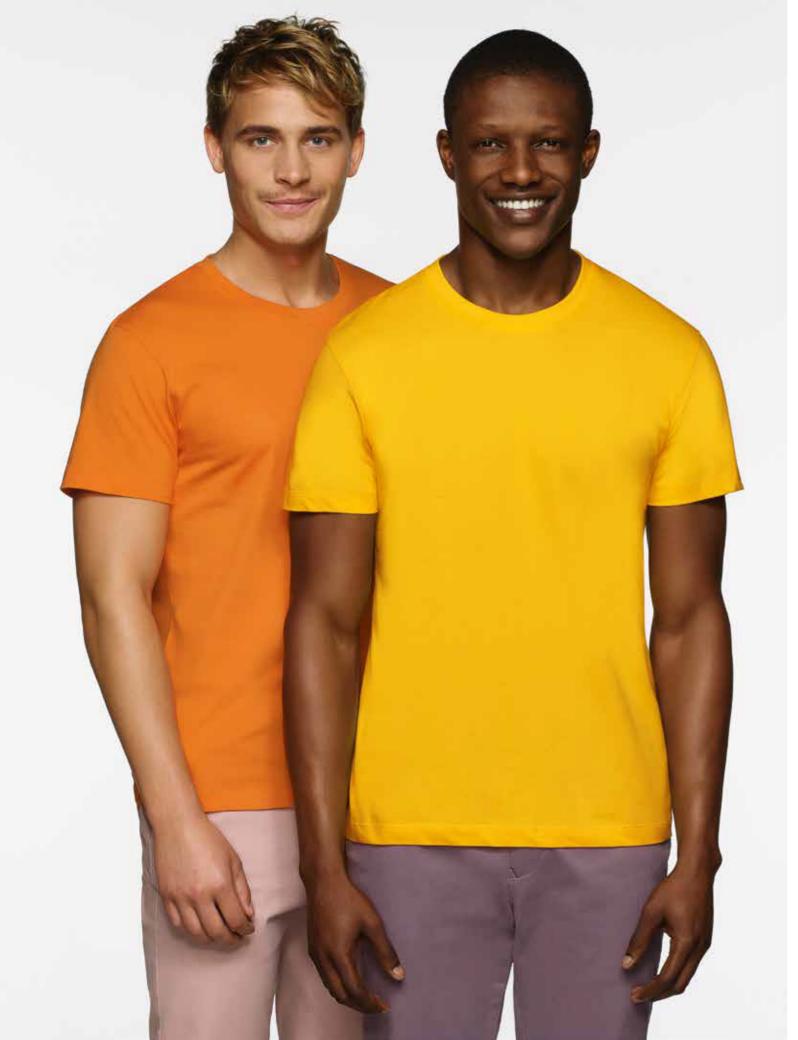

## NO. 292 CLASSIC T-SHIRT

Selected colors up to 6XL available

Classic T-shirt with a round neckline, LYCRA® reinforced cuffs and neck tape. Made of fine, medium-weight single jersey made of long-fibre, combed and ring-spun cotton. Woven HAKRO neck label made of high-quality warp

satin with soft, ultrasonic cut band edges for maximum wearing comfort and woven HAKRO flag label on the left side seam.

Comfort Fit

160 g/m<sup>2</sup>

XS-6XL

60°C

Material: single jersey made of 100% cotton