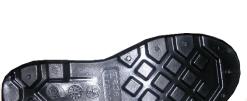

#### Sole:

1st choice PVC/Nitrile blend

Black color, 58 sha resistant to hydrocarbons

Ideal for uses in building industry, mining, oil&gas...

Extra grip for muddy and loose ground

Reinforced front

Defined heels, height: 3cm

Energy absorption of seat region >20J

Self-cleaning studs