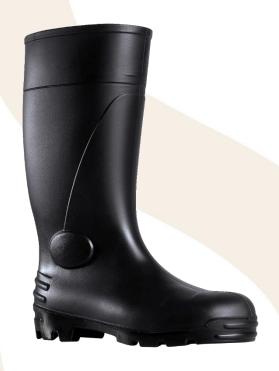

#### **BLACK NORMAL SEC 00A2298**

EN ISO 20345 : 2011 S5 SRA

**Safety Wellington boots** 

Black/Black

Size: 37 to 48 (UK 4-13)

1st choice PVC/Nitrile blend

Large Stainless steel toecap

**200J** 

Stainless steel midsole

Antistatic sole

#### **Upper:**

Upper height: 34 cm

1st choice PVC/Nitrile blend 50 sha:

PVC with chemical composition which increases

resistance to liquid projections and successive washes

CE standard and model on upper top

Antibatcerial Lining in Jersey cotton

Reinforced instep

Protection of ankle and heel

Kick-off lug